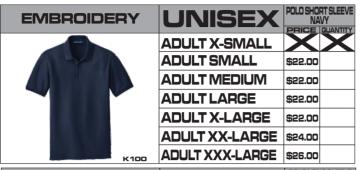

| EMBROIDERY | UNISEX          | POLO LONG SLEEVE NAVY PRICE I QUANTITY |
|------------|-----------------|----------------------------------------|
|            | ADULT X-SMALL   | $\times \times$                        |
|            | ADULT SMALL     | \$25.00                                |
|            | ADULT MEDIUM    | \$25.00                                |
|            | ADULT LARGE     | \$25.00                                |
|            | ADULT X-LARGE   | \$25.00                                |
|            | ADULT XX-LARGE  | \$27.00                                |
| K100L      | ADULT XXX-LARGE | \$29.00                                |